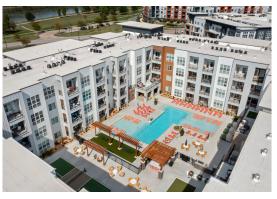

The pedestrian friendly and dog friendly space includes ample amenities such as concierge-style services, resort-style pleasantries, rock climbing, a co-working space, club room, heated salt-water pool, and fitness center. The development is located directly across from Union Berkley Riverfront apartments and walking distance from Bar-K Dog Park.