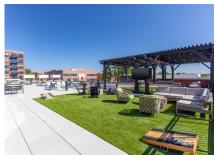

Westley on Broadway also features top-tier amenities including a state-of-the-art fitness center, rooftop, club room, and a lower-level terrace that features a pool, fire pits, and areas for lounging and grilling. Amenities also include conference rooms and co-working spaces, a dog wash, secure bike storage, and underground parking.