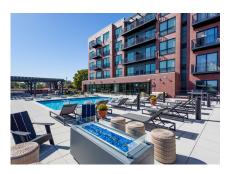

Westley on Broadway also features top-tier amenities including a state-of-the-art fitness center, rooftop, club room, and a lower-level terrace that features a pool, fire pits, and areas for lounging and grilling. Amenities also include conference rooms and co-working spaces, a dog wash, secure bike storage, and underground parking.